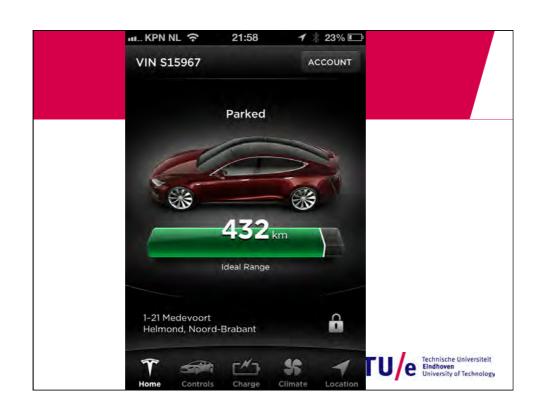

#### The car is a high tech system





### **Beter Bereikbaar Zuidoost-Brabant (BBZOB)**

Het ontwikkelen en testen van technologie om de verkeersdoorstroming te verbeteren heeft de laatste jaren een vlucht genomen in de regio Zuidoost-Brabant. Intelligente Transport Systemen (ITS) en mobiliteitstechnieken zijn ontwikkeld met als doel: minder files, meer veiligheid en minder uitstoot. *Maar is de weggebruiker ook bereid Smart Technology te accepteren en toe te passen?* Samen met u willen wij tijdens dit symposium kijken naar de impact van slimme mobiliteitsoplossingen voor de weggebruiker. Aan de hand van diverse onderwerpen, zoals privacy, betalingsbereidheid, informatieverwerking en autonoom rijden wordt Smart Technology verbonden aan Smart People (de weggebruiker).

























## Why we?

Did you know that 80% of ALL ICs worldwide are being made on machines designed and manufactured in Brainport?







Did you know that:

EVERY FIVE MINUTES a truck is born in Eindhoven?



Did you know that:



7.5% OF ALL WORLDWIDE SALES OF NEW CARS has a CVT push belt from Tilburg?

































## **Automotive Education @ TU/e**

Bachelor Automotive @ dept Electrical Engineering
Master Automotive @ dept Mechanical Engineering
PDEng Automotive @ dept Computer Science







# Join the future of Mobility & Automotive!!!



@M\_Steinbuch steinbuch.ws