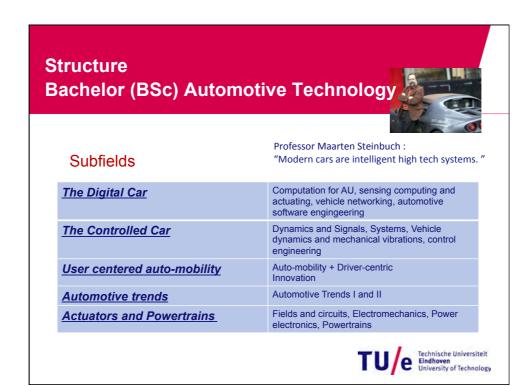

## **Automotive Education @ TU/e**

Bachelor Automotive @ dept Electrical Engineering
Master Automotive @ dept Mechanical Engineering
PDEng Automotive @ dept Computer Science